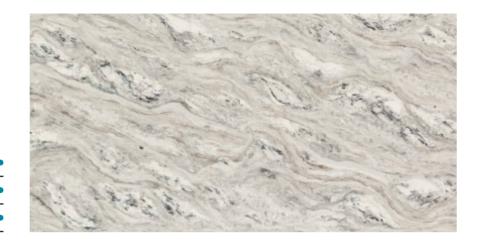

#### **INTRODUCING** MARBLE SERIES

#### 600x1200mm DOUBLE CHARGE VITRIFIED TILE

Discover a spree of artistic veins on marble slabs as you go deep diving for your best match into the marble series. Our marble series allows us to display characteristics and texture of Marble which can never be found in natural marbles. Comes with effective properties like lightweight and easy to install our exclusive collection exhibits an astonishingly calming impact in your ambience. Our large format Marble tile slabs are an ideal solution to enhance the beauty and grandeur of every space with their intriguing designs and patterns. Mastering the integrity of marbles, these tiles bring out the lost hypotheses of allurement seamlessly.

#### MARBLE WHITE (LIGHT) • 600x1200mm •

| MARBLE BUTTER CREMA<br>(MID. DARK) |  |
|------------------------------------|--|
| 600x1200mm                         |  |
|                                    |  |