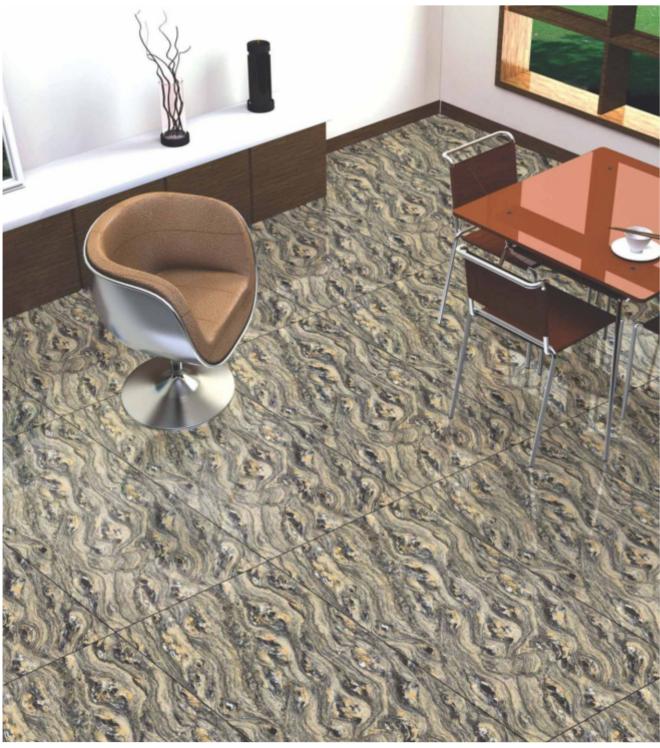

ROCCO SERIES

#### 600x1200mm DOUBLE CHARGE VITRIFIED TILE

Why follow a trend if you can create one? Explore the hypnosis of marble art imprinted designs and make your space look class apart. Stabilizing the art of bewildering, these tiles will leave everyone to imagine the source of its inspiration. Create your own phantasm and build an unusual sight for everyone at your space. Explore the amplified acumens of opulence and luxury.