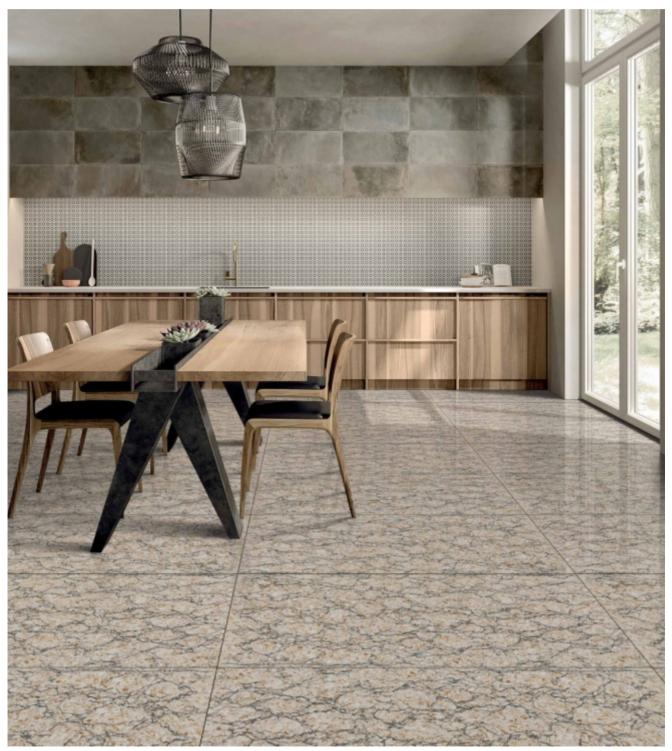

#### MARBLE WHITE (LIGHT) • 600x1200mm •

| MARBLE BUTTER CREMA<br>(MID. DARK) |  |
|------------------------------------|--|
| 600x1200mm                         |  |
|                                    |  |