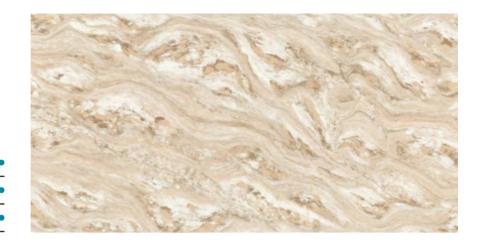

#### MARBLE WHITE (LIGHT) • 600x1200mm •

| MARBLE BUTTER CREMA<br>(MID. DARK) |  |
|------------------------------------|--|
| 600x1200mm                         |  |
|                                    |  |