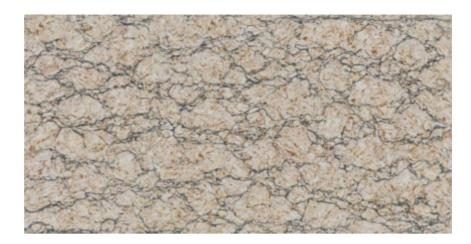

#### MARBLE WHITE (LIGHT) • 600x1200mm •

| MARBLE BUTTER CREMA<br>(MID. DARK) |  |
|------------------------------------|--|
| 600x1200mm                         |  |
|                                    |  |