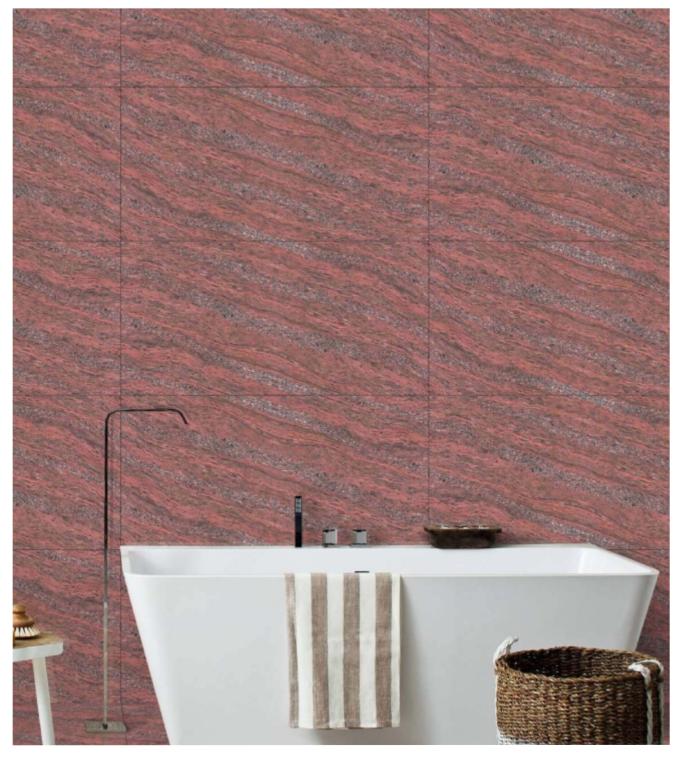

## VOX BRONZE (DARK)

| 6 | 0 | 0 | X | 1 | 2 | 0 | 0 | m | m |  |  |
|---|---|---|---|---|---|---|---|---|---|--|--|
|   |   |   |   |   |   |   |   |   |   |  |  |

| VOX PINK (LIGH | Т) |
|----------------|----|
| 600x1200mm     |    |
| DOUBLE CHARG   | E  |

#### 600x1200mm DOUBLE CHARGE VITRIFIED TILE

Why follow a trend if you can create one? Explore the hypnosis of marble art imprinted designs and make your space look class apart. Stabilizing the art of bewildering, these tiles will leave everyone to imagine the source of its inspiration. Create your own phantasm and build an unusual sight for everyone at your space. Explore the amplified acumens of opulence and luxury.