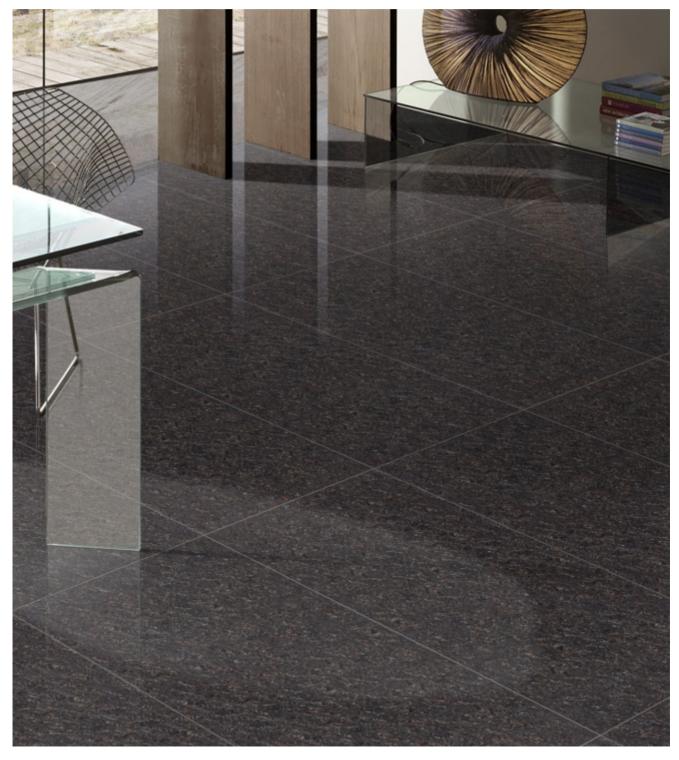

## **DOUBLE CHARGED**

### VITRIFIED TILES 600X1200MM

| VOX BLACK (DARK) |  |
|------------------|--|
| 600x1200mm       |  |
| DOUBLE CHARGE    |  |

| VOX COFFEE (DARK) |  |
|-------------------|--|
| 600x1200mm        |  |
| DOUBLE CHARGE     |  |

## VOX BRONZE (DARK)

| 6 | 0 | 0 | X | 1 | 2 | 0 | 0 | m | m |  |  |
|---|---|---|---|---|---|---|---|---|---|--|--|
|   |   |   |   |   |   |   |   |   |   |  |  |

| VOX PINK (LIGH | Т) |
|----------------|----|
| 600x1200mm     |    |
| DOUBLE CHARG   | E  |

| VOX ROSA (DARK) |  |
|-----------------|--|
| 600x1200mm      |  |
| DOUBLE CHARGE   |  |

#### VOX GOLD (LIGHT) 600x1200mm DOUBLE CHARGE

| VOX SMOK (DARK) |  |
|-----------------|--|
| 600x1200mm      |  |
| DOUBLE CHARGE   |  |

| VOX GRAY (LIGHT) |  |
|------------------|--|
| 600x1200mm       |  |
| DOUBLE CHARGE    |  |