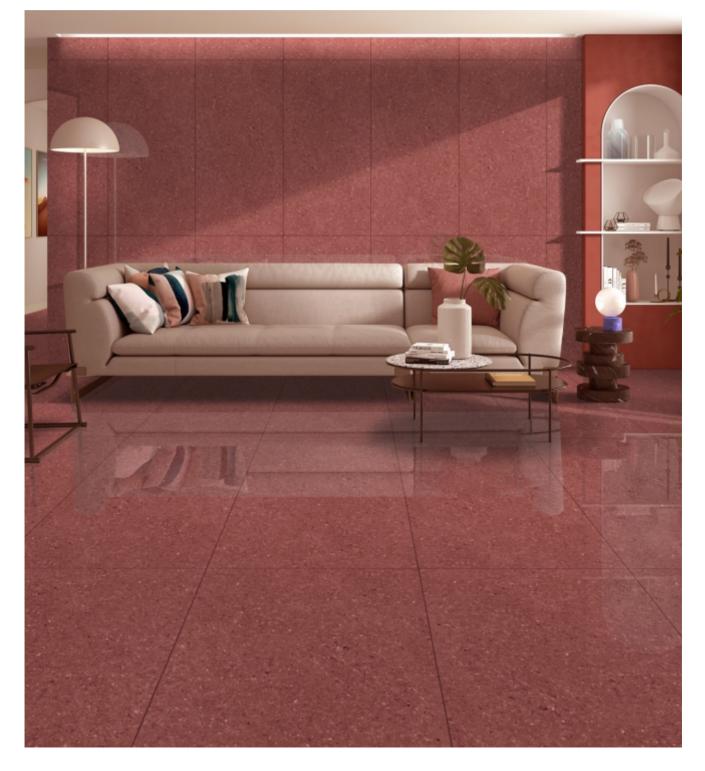

| VOX ROSA (DARK) |  |
|-----------------|--|
| 600x1200mm      |  |
| DOUBLE CHARGE   |  |

#### 600x1200mm DOUBLE CHARGE VITRIFIED TILE

Why follow a trend if you can create one? Explore the hypnosis of marble art imprinted designs and make your space look class apart. Stabilizing the art of bewildering, these tiles will leave everyone to imagine the source of its inspiration. Create your own phantasm and build an unusual sight for everyone at your space. Explore the amplified acumens of opulence and luxury.