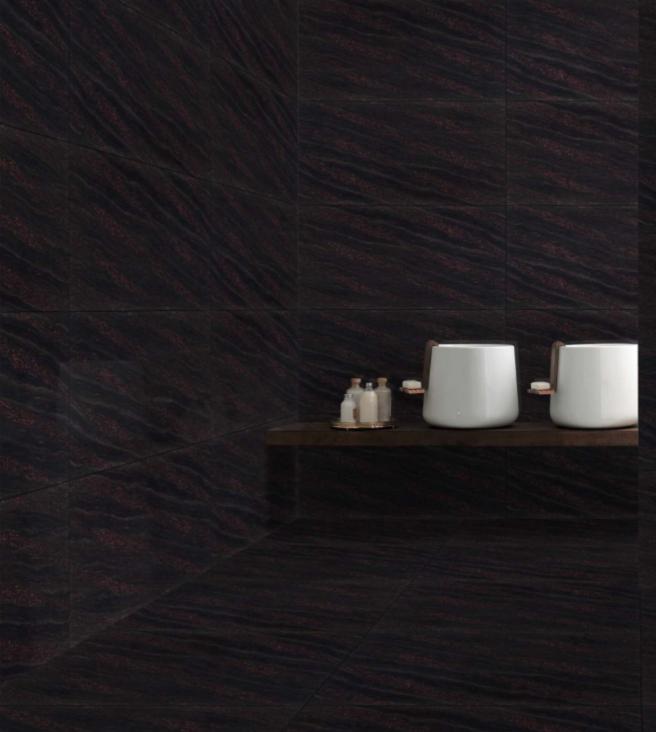

#### SPIDER DECORA (DARK) •

- 600x1200mm
- DOUBLE CHARGE

| SPIDER GRIS (DARK) |  |
|--------------------|--|
| 600x1200mm         |  |
| DOUBLE CHARGE      |  |