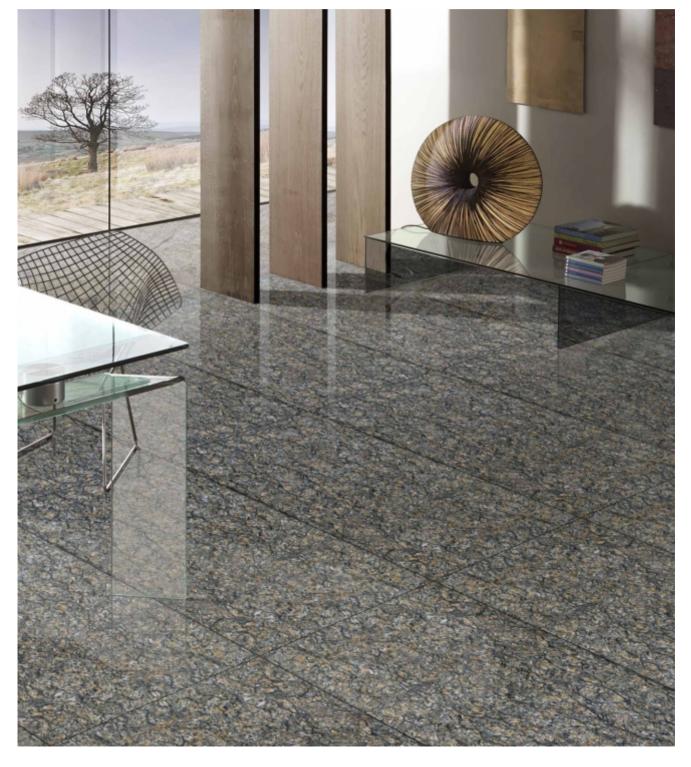

#### ROCCO SLATE (DARK)

600x1200mm

ROCCO CHOCO (DARK)

•

- 600x1200mm
- DOUBLE CHARGE