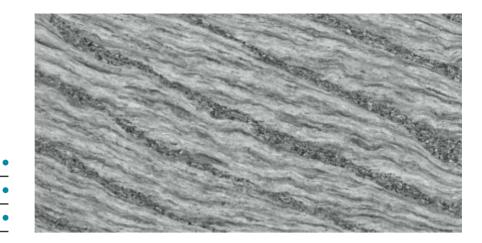

#### ROCCO SLATE (DARK)

600x1200mm

ROCCO CHOCO (DARK)

•

- 600x1200mm
- DOUBLE CHARGE