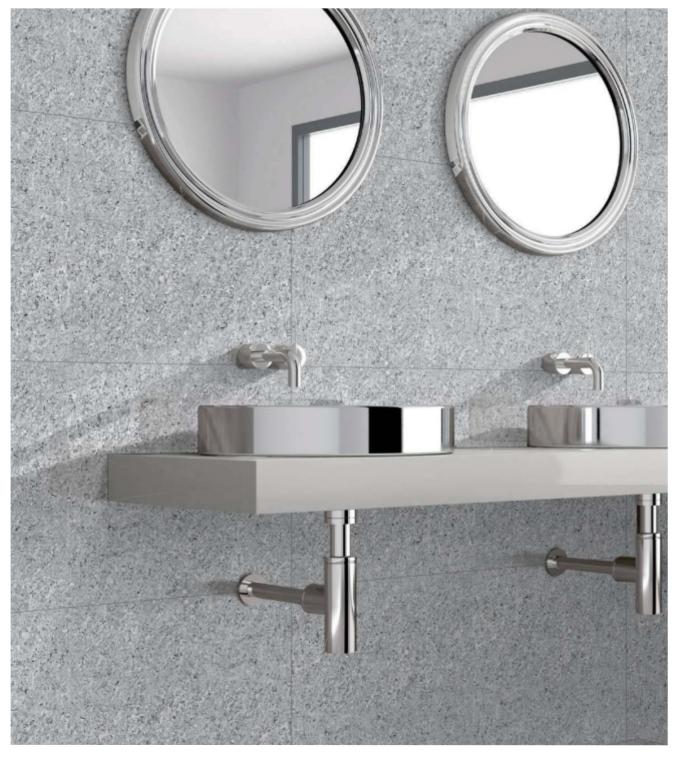

UBLE CHARGED**

### VITRIFIED TILES 600X1200MM





















| VOX BLACK (DARK) |  |
|------------------|--|
| 600x1200mm       |  |
| DOUBLE CHARGE    |  |







| VOX COFFEE (DARK) |  |
|-------------------|--|
| 600x1200mm        |  |
| DOUBLE CHARGE     |  |







## VOX BRONZE (DARK)

| 6 | 0 | 0 | X | 1 | 2 | 0 | 0 | m | m |  |  |
|---|---|---|---|---|---|---|---|---|---|--|--|
|   |   |   |   |   |   |   |   |   |   |  |  |







| VOX PINK (LIGH | Т) |
|----------------|----|
| 600x1200mm     |    |
| DOUBLE CHARG   | E  |







| VOX ROSA (DARK) |  |
|-----------------|--|
| 600x1200mm      |  |
| DOUBLE CHARGE   |  |







#### VOX GOLD (LIGHT) 600x1200mm DOUBLE CHARGE





| VOX SMOK (DARK) |  |
|-----------------|--|
| 600x1200mm      |  |
| DOUBLE CHARGE   |  |







| VOX GRAY (LIGHT) |  |
|------------------|--|
| 600x1200mm       |  |
| DOUBLE CHARGE    |  |





ROCCO SERIES

#### 600x1200mm DOUBLE CHARGE VITRIFIED TILE

Why follow a trend if you can create one? Explore the hypnosis of marble art imprinted designs and make your space look class apart. Stabilizing the art of bewildering, these tiles will leave everyone to imagine the source of its inspiration. Create your own phantasm and build an unusual sight for everyone at your space. Explore the amplified acumens of opulence and luxury.









100% Replacement for Italian Marble

Eco Friendly

Abrasion Resistance Low Water Absorption





# ROCCO WHITE (LIGHT)







| ROCCO GOLD (LIGHT) |  |
|--------------------|--|
| 600x1200mm         |  |
| DOUBLE CHARGE      |  |







#### ROCCO S