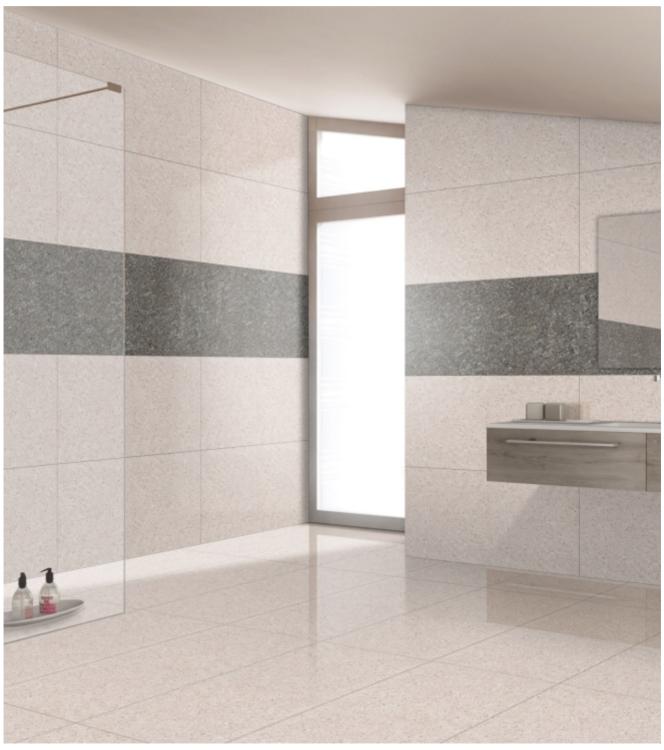

# ROCCO WHITE (LIGHT)

| ROCCO GOLD (LIGHT) |  |
|--------------------|--|
| 600x1200mm         |  |
| DOUBLE CHARGE      |  |

#### ROCCO SLATE (DARK)

600x1200mm

ROCCO CHOCO (DARK)

•

- 600x1200mm
- DOUBLE CHARGE

#### ROCCO CANVAS (DARK) •

| 600x1200m | m    |
|-----------|------|
| DOUBLE CH | ARGE |

#### ROCCO ELEGANCE (DARK) •

| 600x1200mm | 0x1200mm | 1 |
|------------|----------|---|
|------------|----------|---|

#### ROCCO BROWN (DARK) •

| 600x1200mm    |  |
|---------------|--|
| DOUBLE CHARGE |  |

#### ROCCO BLACK (DARK)

| 600x1200mm    |  |
|---------------|--|
| DOUBLE CHARGE |  |

600x1200mm

**DOUBLE CHARGE** 

# ROCCO CHARCOAL (DARK) • • •

| ROCCO LAVA (DARK) |  |
|-------------------|--|
| 600x1200mm        |  |
| DOUBLE CHARGE     |  |