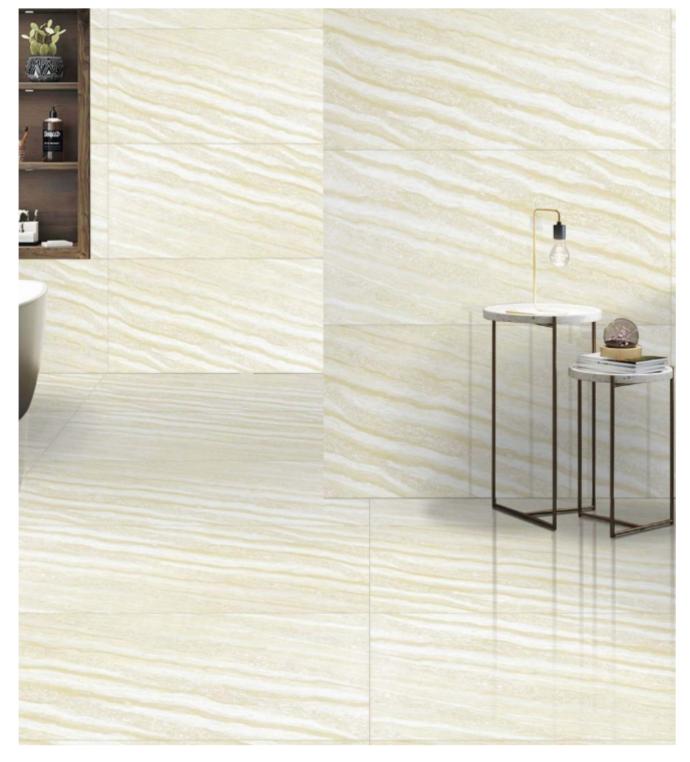

#### **INTRODUCING** MARBLE SERIES

#### 600x1200mm DOUBLE CHARGE VITRIFIED TILE

Discover a spree of artistic veins on marble slabs as you go deep diving for your best match into the marble series. Our marble series allows us to display characteristics and texture of Marble which can never be found in natural marbles. Comes with effective properties like lightweight and easy to install our exclusive collection exhibits an astonishingly calming impact in your ambience. Our large format Marble tile slabs are an ideal solution to enhance the beauty and grandeur of every space with their intriguing designs and patterns. Mastering the integrity of marbles, these tiles bring out the lost hypotheses of allurement seamlessly.

#### MARBLE WHITE (LIGHT) • 600x1200mm •

| MARBLE BUTTER CREMA<br>(MID. DARK) |  |
|------------------------------------|--|
| 600x1200mm                         |  |
|                                    |  |