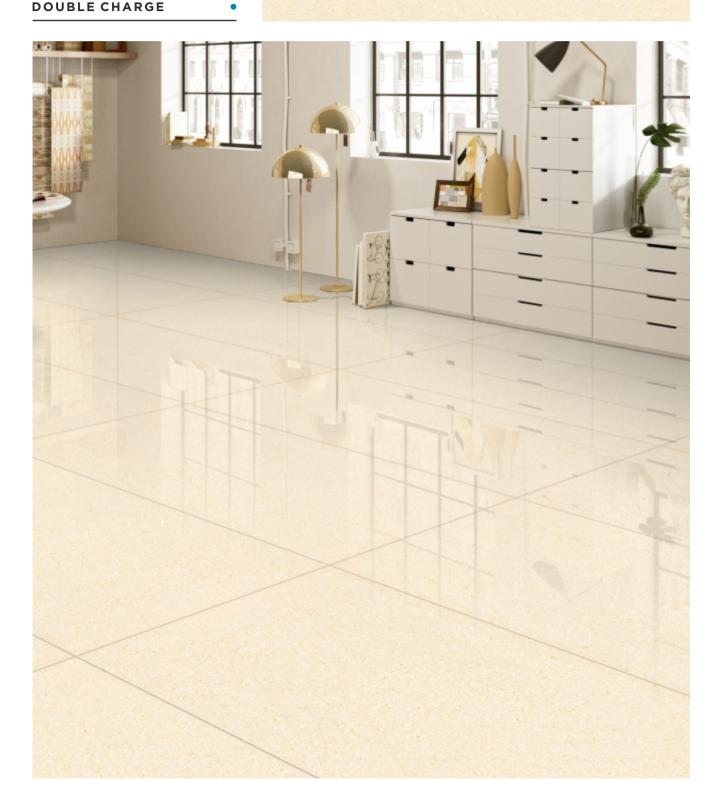

## **DOUBLE CHARGED**

### VITRIFIED TILES 600X1200MM

| VOX BLACK (DARK) |  |
|------------------|--|
| 600x1200mm       |  |
| DOUBLE CHARGE    |  |

| VOX COFFEE (DARK) |  |
|-------------------|--|
| 600x1200mm        |  |
| DOUBLE CHARGE     |  |