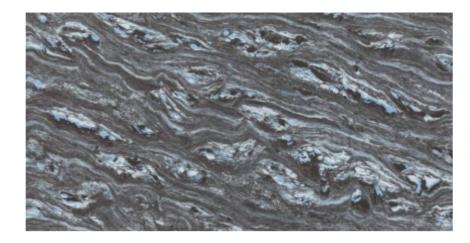

#### MARBLE TIGER GREY (DARK) •

| 600x1200mm |  |
|------------|--|
|------------|--|

#### MARBLE OCEAN BLUE (SP. DARK) •

| 600x1200mm | 6 | 00 | x1 | 20 | 0 | m | m |  |
|------------|---|----|----|----|---|---|---|--|
|------------|---|----|----|----|---|---|---|--|