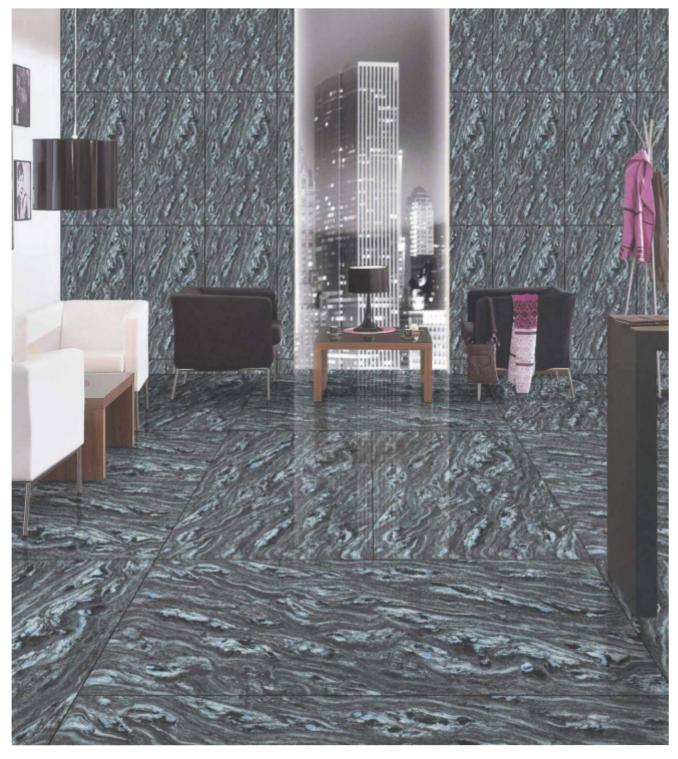

#### **INTRODUCING** MARBLE SERIES

#### 600x1200mm DOUBLE CHARGE VITRIFIED TILE

Discover a spree of artistic veins on marble slabs as you go deep diving for your best match into the marble series. Our marble series allows us to display characteristics and texture of Marble which can never be found in natural marbles. Comes with effective properties like lightweight and easy to install our exclusive collection exhibits an astonishingly calming impact in your ambience. Our large format Marble tile slabs are an ideal solution to enhance the beauty and grandeur of every space with their intriguing designs and patterns. Mastering the integrity of marbles, these tiles bring out the lost hypotheses of allurement seamlessly.

Abrasion Resistance 100% Replacement for Italian Marble

Divine Glossiness

#### MARBLE OCEAN BLUE (SP. DARK) •

| 600x1200mm | 6 | 00 | x1 | 20 | 0 | m | m |  |
|------------|---|----|----|----|---|---|---|--|
|------------|---|----|----|----|---|---|---|--|