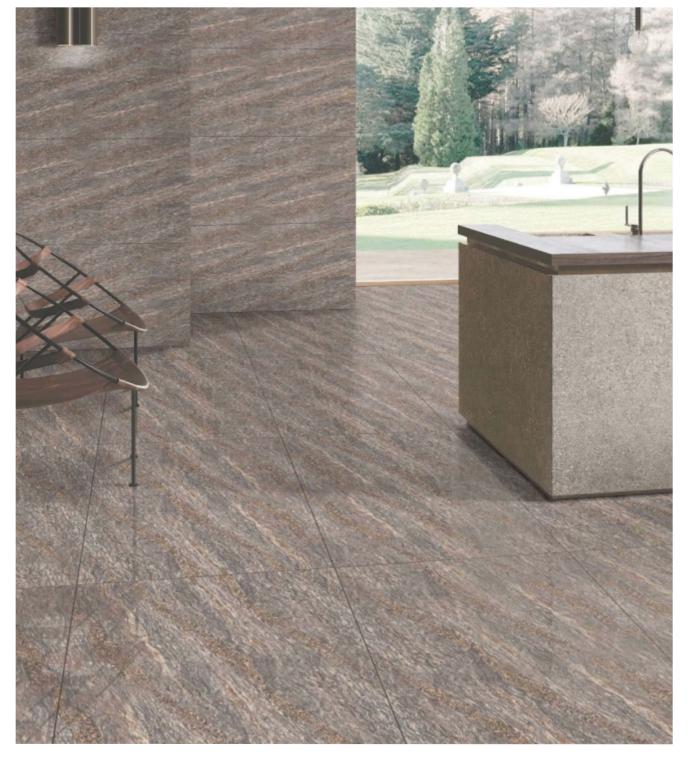

ROCCO SERIES

#### 600x1200mm DOUBLE CHARGE VITRIFIED TILE

Why follow a trend if you can create one? Explore the hypnosis of marble art imprinted designs and make your space look class apart. Stabilizing the art of bewildering, these tiles will leave everyone to imagine the source of its inspiration. Create your own phantasm and build an unusual sight for everyone at your space. Explore the amplified acumens of opulence and luxury.