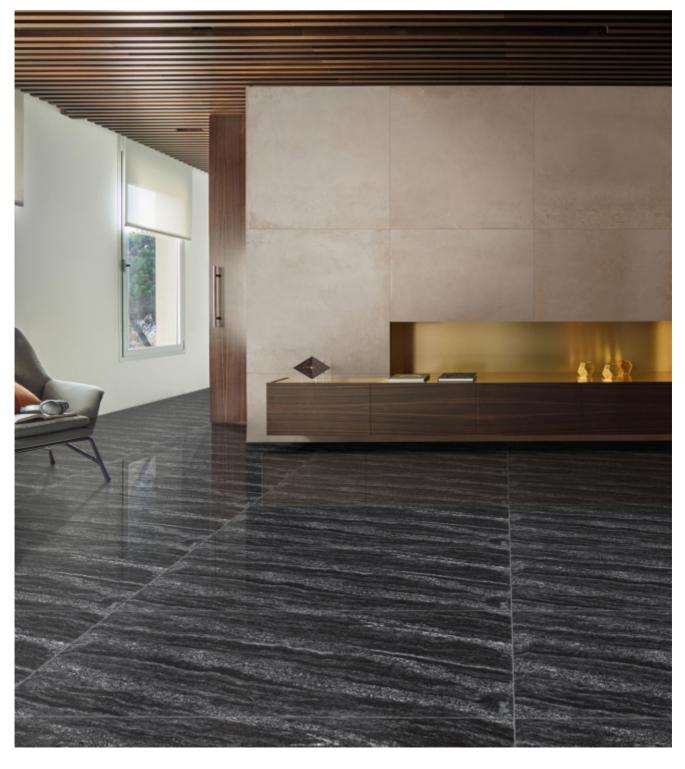

#### ROCCO BLACK (DARK)

| 600x1200mm    |  |
|---------------|--|
| DOUBLE CHARGE |  |

600x1200mm

**DOUBLE CHARGE** 

# ROCCO CHARCOAL (DARK) • • •

| ROCCO LAVA (DARK) |  |
|-------------------|--|
| 600x1200mm        |  |
| DOUBLE CHARGE     |  |