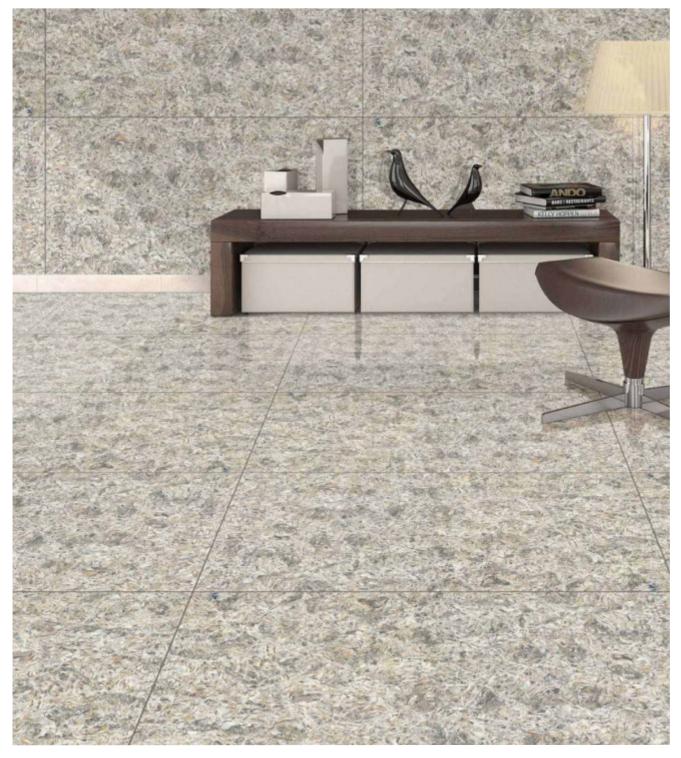

#### VOX GOLD (LIGHT) 600x1200mm DOUBLE CHARGE

| VOX SMOK (DARK) |  |
|-----------------|--|
| 600x1200mm      |  |
| DOUBLE CHARGE   |  |

| VOX GRAY (LIGHT) |  |
|------------------|--|
| 600x1200mm       |  |
| DOUBLE CHARGE    |  |