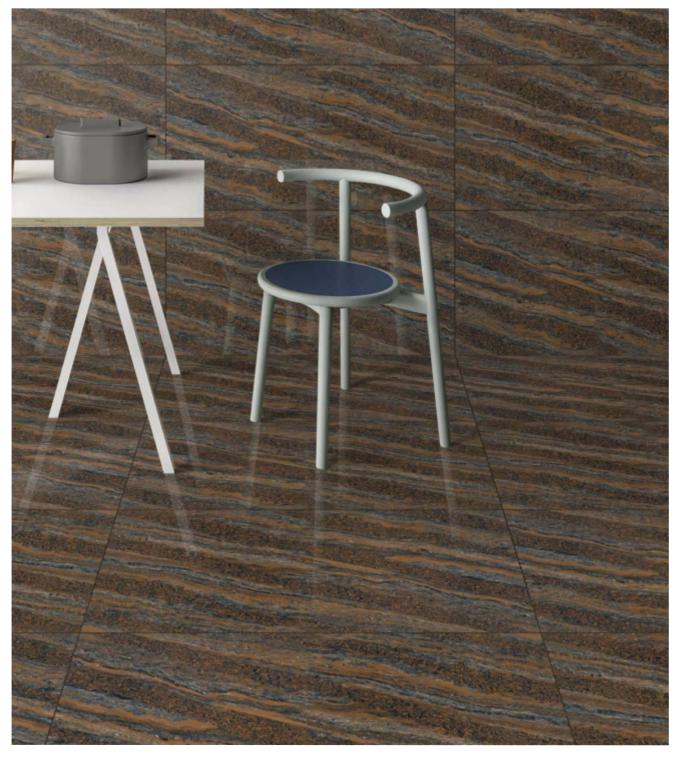

ROCCO SERIES

#### 600x1200mm DOUBLE CHARGE VITRIFIED TILE

Why follow a trend if you can create one? Explore the hypnosis of marble art imprinted designs and make your space look class apart. Stabilizing the art of bewildering, these tiles will leave everyone to imagine the source of its inspiration. Create your own phantasm and build an unusual sight for everyone at your space. Explore the amplified acumens of opulence and luxury.

## VOX BRONZE (DARK)

| 6 | 0 | 0 | X | 1 | 2 | 0 | 0 | m | m |  |  |
|---|---|---|---|---|---|---|---|---|---|--|--|
|   |   |   |   |   |   |   |   |   |   |  |  |

| VOX PINK (LIGH | Т) |
|----------------|----|
| 600x1200mm     |    |
| DOUBLE CHARG   | E  |