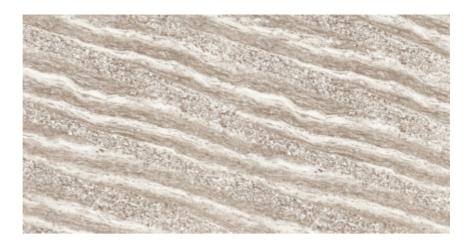

# ROCCO WHITE (LIGHT)

| ROCCO GOLD (LIGHT) |  |
|--------------------|--|
| 600x1200mm         |  |
| DOUBLE CHARGE      |  |