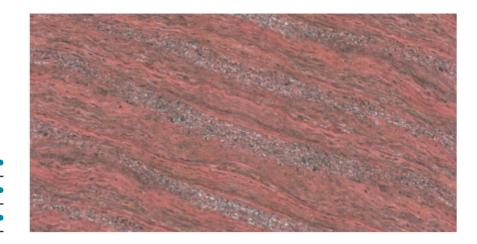

## VOX BRONZE (DARK)

| 6 | 0 | 0 | X | 1 | 2 | 0 | 0 | m | m |  |  |
|---|---|---|---|---|---|---|---|---|---|--|--|
|   |   |   |   |   |   |   |   |   |   |  |  |

| VOX PINK (LIGH | Т) |
|----------------|----|
| 600x1200mm     |    |
| DOUBLE CHARG   | E  |