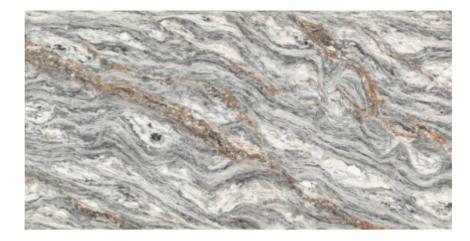

#### MARBLE WHITE (LIGHT) • 600x1200mm •

| MARBLE BUTTER CREMA<br>(MID. DARK) |  |
|------------------------------------|--|
| 600x1200mm                         |  |
|                                    |  |

| MARBLE BUTTER GREY<br>(MID. DARK) |  |
|-----------------------------------|--|
| 600x1200mm                        |  |
|                                   |  |