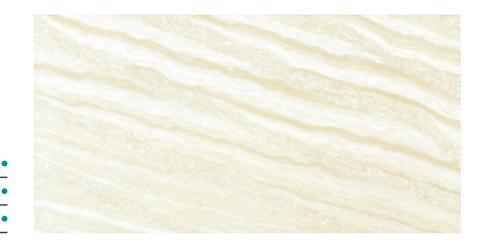

# ROCCO WHITE (LIGHT)

| ROCCO GOLD (LIGHT) |  |
|--------------------|--|
| 600x1200mm         |  |
| DOUBLE CHARGE      |  |